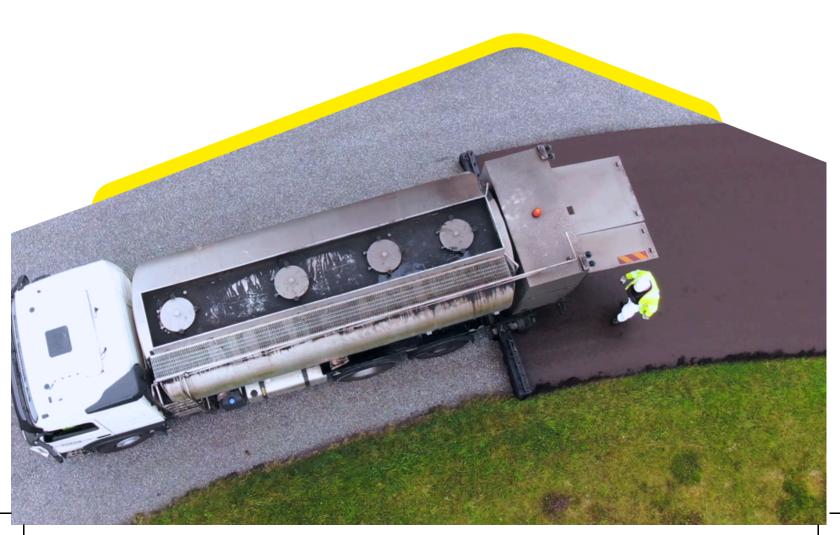

Colas Active Sealing rejuvenates the pavement by regenerating the flexibility and adhesive properties of the existing binder while adding fresh binder and aggregate.

The finished treatment stops aggregate loss and extends the functional life of the pavement at a low cost.

Our asphalt sealing is an unmatched solution for many challenges:

- FOD issues: Colas Active Sealing stops aggregate loss while extending the service life of the asphalt.
- Limited time frame: Colas Active Sealing is time efficient, covering larger areas with our custom-built machines, causing minimum disruption to airport operations.
- **Low budget**: preventative maintenance is more economic than new asphalt or extensive repairs.
- CO2 concerns: it is a cold-applied asphalt sealing. Carbon emissions are reduced compared to the conventional mill and replace with hot-mix asphalt.