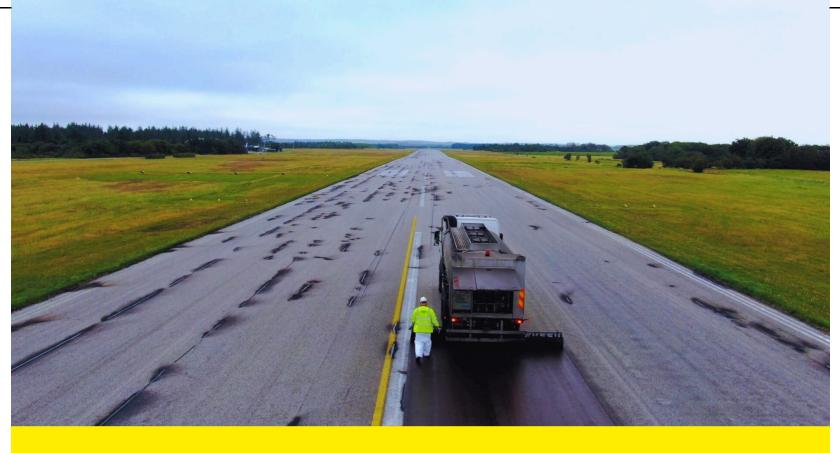

Our asphalt sealing is an unmatched solution for many challenges:

- FOD issues: Colas Active Sealing stops aggregate loss while extending the service life of the asphalt.
- Limited time frame: Colas Active Sealing is time efficient, covering larger areas with our custom-built machines, causing minimum disruption to airport operations.
- **Low budget**: preventative maintenance is more economic than new asphalt or extensive repairs.
- CO2 concerns: it is a cold-applied asphalt sealing. Carbon emissions are reduced compared to the conventional mill and replace with hot-mix asphalt.

## Who is Colas Sealing?

For 30 years our clients have benefitted from our maintenance solution that extends the service life of asphalt while solving FOD issues due to aggregate loss.

We have worked in 15 different countries in Europe, bringing our own experienced workers and custom-built machines to secure the best results for our clients wherever we go.