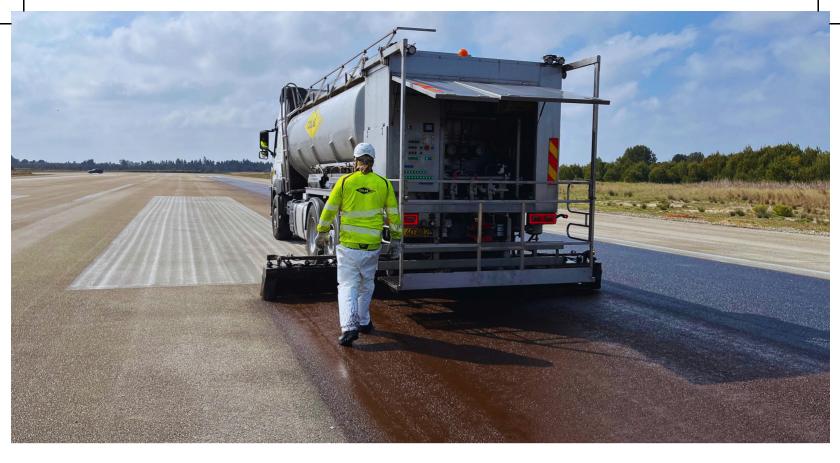

## Maintain, preserve and extend the service life of asphalt pavement

Colas Active Sealing is used as a preventative maintenance treatment designed to delay the degradation of your asphalt pavement.

The application of Colas Active Sealing is an efficient solution to prevent FOD issues due to mortar and aggregate loss.

Colas Active Sealing rejuvenates the pavement by regenerating the flexibility and adhesive properties of the existing binder while adding fresh binder and aggregate.

The finished treatment stops aggregate loss and extends the functional life of the pavement at a low cost.

Our asphalt sealing is an unmatched solution for many challenges:

- FOD issues: Colas Active Sealing stops aggregate loss while extending the service life of the asphalt.
- Limited time frame: Colas Active Sealing is time efficient, covering larger areas with our custom-built machines, causing minimum disruption to airport operations.
- **Low budget**: preventative maintenance is more economic than new asphalt or extensive repairs.
- CO2 concerns: it is a cold-applied asphalt sealing. Carbon emissions are reduced compared to the conventional mill and replace with hot-mix asphalt.