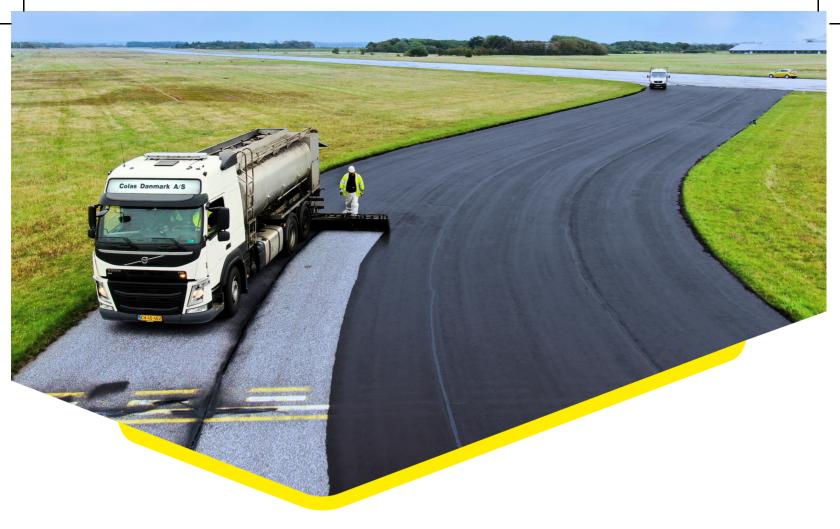

## Maintain, preserve and extend the service life of asphalt pavement

Colas Active Sealing is used as a preventative maintenance treatment designed to delay the degradation of your asphalt pavement.

The application of Colas Active Sealing is an efficient solution to prevent FOD issues due to mortar and aggregate loss.

Colas Active Sealing rejuvenates the pavement by regenerating the flexibility and adhesive properties of the existing binder while adding fresh binder and aggregate.

The finished treatment stops aggregate loss and extends the functional life of the pavement at a low cost.

Our asphalt sealing is an unmatched solution for many challenges:

- FOD issues: Colas Active Sealing stops aggregate loss while extending the service life of the asphalt.
- Limited time frame: Colas Active Sealing is time efficient, covering larger areas with our custom-built machines, causing minimum disruption to airport operations.
- **Low budget**: preventative maintenance is more economic than new asphalt or extensive repairs.
- CO2 concerns: it is a cold-applied asphalt sealing. Carbon emissions are reduced compared to the conventional mill and replace with hot-mix asphalt.