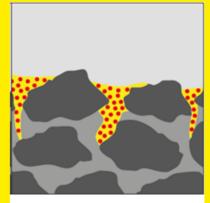

Colas Active Sealing rejuvenates the pavement by regenerating the flexibility and adhesive properties of the existing binder while adding fresh binder and aggregate.

The finished treatment stops aggregate loss and extends the functional life of the pavement at a low cost.

Before treatment

After treatment